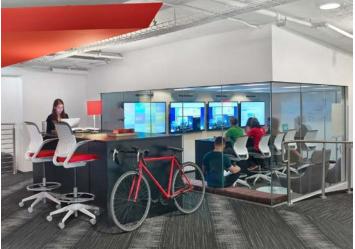

## **Project Highlights**

Conversion of ground level, multi-bay retail facility to contiguous corporate office space that embraces the 'texture' of the envelope as integral component of design solution; Custom metal and frameless glass double-height main entry vestibule on exterior establishes bold first impression; Non-traditional entry lounge/bar/cafe hub Multiple 'creative crates' made from reclaimed wood house various collaboration nodes and showcase essential production/editing functions; Variety of super graphic wall coverings; Interconnecting stair; Deconstructable furniture wall; Presentation room and theater

The sprawling, dynamic work environment is easily navigated along its Main Street corridor, guiding visitors through neighborhoods of work zones, collaboration areas and creative 'wood crate' hubs of activity. The visitor tour experience presents an exclusive view of product development and visibility of the work process. A tiered theater with extra large screen and large comfortable theater chairs