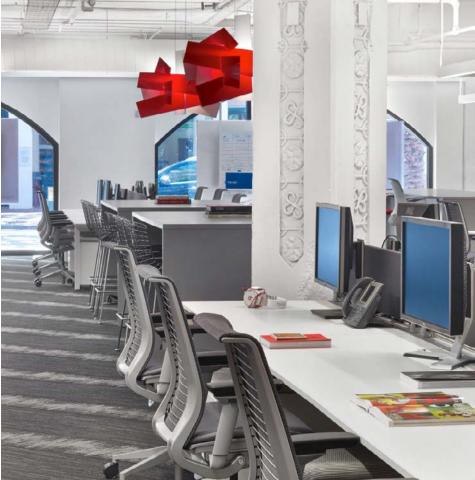

## **Project Highlights**

Conversion of ground level, multi-bay retail facility to contiguous corporate office space that embraces the 'texture' of the envelope as integral component of design solution; Custom metal and frameless glass double-height main entry vestibule on exterior establishes bold first impression; Non-traditional entry lounge/bar/cafe hub Multiple 'creative crates' made from reclaimed wood house various collaboration nodes and showcase essential production/editing functions; Variety of super graphic wall coverings; Interconnecting stair; Deconstructable furniture wall; Presentation room and theater