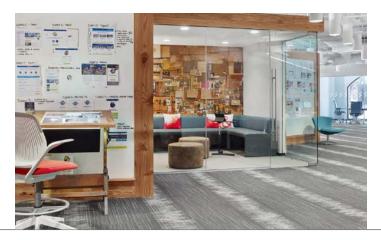

## **Project Highlights**

Conversion of ground level, multi-bay retail facility to contiguous corporate office space that embraces the 'texture' of the envelope as integral component of design solution; Custom metal and frameless glass double-height main entry vestibule on exterior establishes bold first impression; Non-traditional entry lounge/bar/cafe hub Multiple 'creative crates' made from reclaimed wood house various collaboration nodes and showcase essential production/editing functions; Variety of super graphic wall coverings; Interconnecting stair; Deconstructable furniture wall; Presentation room and theater

The sprawling, dynamic work environment is easily navigated along its Main Street corridor, guiding visitors through neighborhoods of work zones, collaboration areas and creative 'wood crate' hubs of activity. The visitor tour experience presents an exclusive view of product development and visibility of the work process. A tiered theater with extra large screen and large comfortable theater chairs