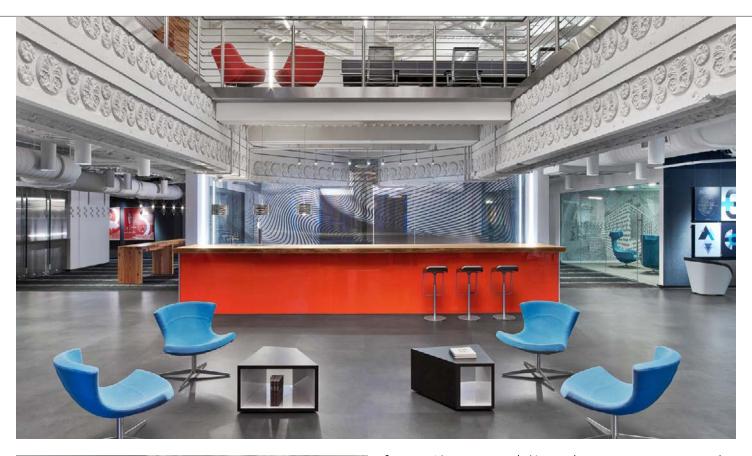

Sapient Nitro engaged IA to design an environment that embodied their brand and provides an interactive spaces that engage staff and visitors.

The greatest project challenge was taking the extremely unusual site conditions of a raw parking structure and several former retail bays, and transforming them into a clean envelope for a high-end office space. The success of the design was achieved by embracing the distinctive texture of the envelope as an integral component of design solution. The grand entry, featuring a red glass vestibule and dramatic atrium lobby is strategically located to embrace the surrounding community.

The sprawling, dynamic work environment is easily navigated along its Main Street corridor, guiding visitors through neighborhoods of work zones, collaboration areas and creative 'wood crate' hubs of activity. The visitor tour experience presents an exclusive view of product development and visibility of the work process. A tiered theater with extra large screen and large comfortable theater chairs