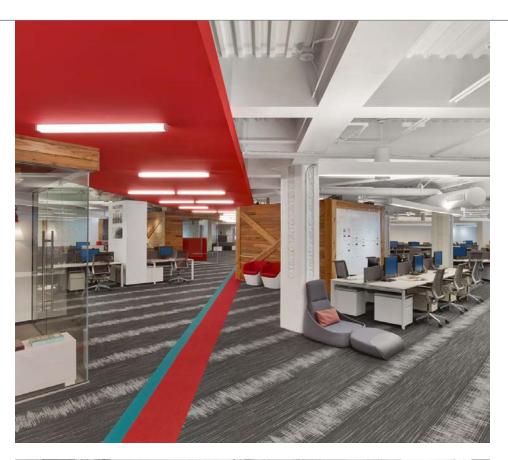

## **Project Highlights**

Conversion of ground level, multi-bay retail facility to contiguous corporate office space that embraces the 'texture' of the envelope as integral component of design solution; Custom metal and frameless glass double-height main entry vestibule on exterior establishes bold first impression; Non-traditional entry lounge/bar/cafe hub Multiple 'creative crates' made from reclaimed wood house various collaboration nodes and showcase essential production/editing functions; Variety of super graphic wall coverings; Interconnecting stair; Deconstructable furniture wall; Presentation room and theater

The sprawling, dynamic work environment is easily navigated along its Main Street corridor, guiding visitors through neighborhoods of work zones, collaboration areas and creative 'wood crate' hubs of activity. The visitor tour experience presents an exclusive view of product development and visibility of the work process. A tiered theater with extra large screen and large comfortable theater chairs