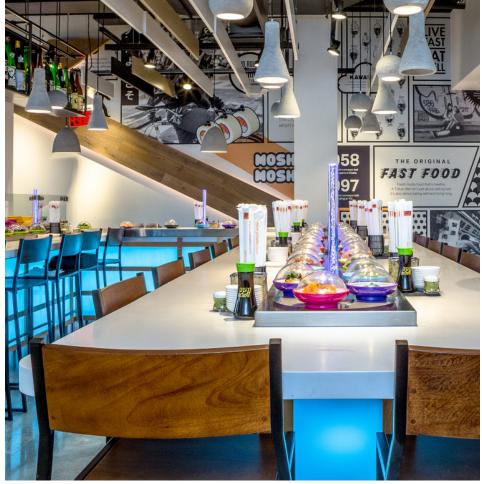

### **Project Highlights**

Translated the Yo! Sushi standard kit-of-parts design guidelines to fit American, urban atmosphere; Exposed concrete floors, open ceilings to expose structure and deck, sophisticated fixtures and finishes; Translated palate of materials selected for UK locations to the US market of materials in order to meet codes; Utilized minimum circulation/egress requirements without losing seat count; Open kitchen in center of restaurant with conveyor belt delivery to tables

#### **Services Provided**

Full service interior architectural design