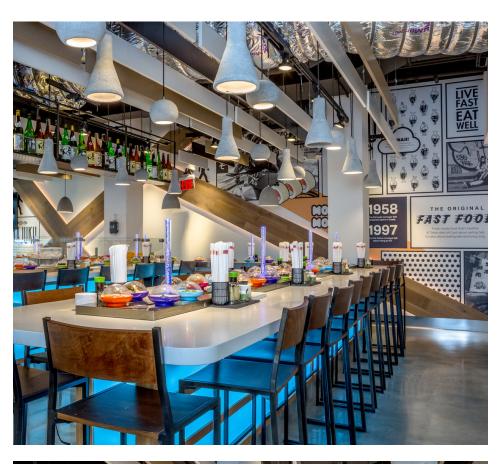

### **Project Highlights**

Translated the Yo! Sushi standard kit-of-parts design guidelines to fit American, urban atmosphere; Exposed concrete floors, open ceilings to expose structure and deck, sophisticated fixtures and finishes; Translated palate of materials selected for UK locations to the US market of materials in order to meet codes; Utilized minimum circulation/egress requirements without losing seat count; Open kitchen in center of restaurant with conveyor belt delivery to tables

#### **Services Provided**

Full service interior architectural design