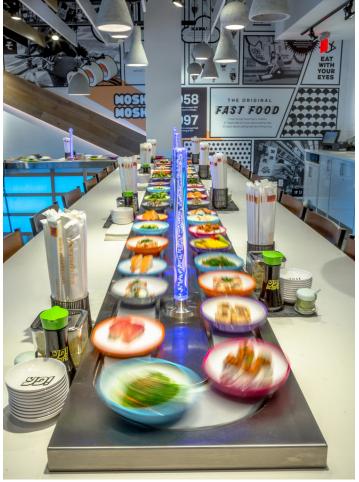

### **Project Highlights**

Translated the Yo! Sushi standard kit-of-parts design guidelines to fit American, urban atmosphere; Exposed concrete floors, open ceilings to expose structure and deck, sophisticated fixtures and finishes; Translated palate of materials selected for UK locations to the US market of materials in order to meet codes; Utilized minimum circulation/egress requirements without losing seat count; Open kitchen in center of restaurant with conveyor belt delivery to tables