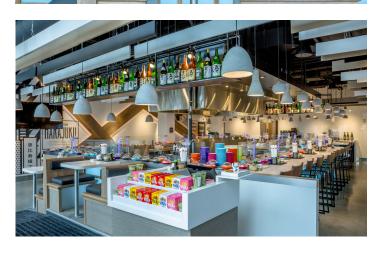

### **Project Highlights**

Translated the Yo! Sushi standard kit-of-parts design guidelines to fit American, urban atmosphere; Exposed concrete floors, open ceilings to expose structure and deck, sophisticated fixtures and finishes; Translated palate of materials selected for UK locations to the US market of materials in order to meet codes; Utilized minimum circulation/egress requirements without losing seat count; Open kitchen in center of restaurant with conveyor belt delivery to tables