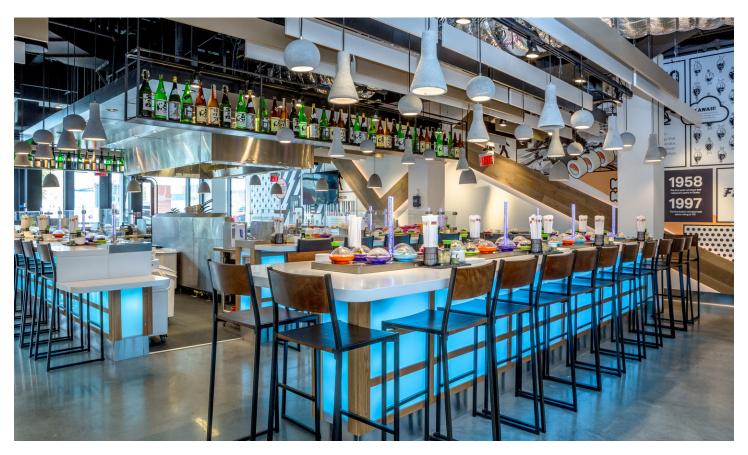

### **Project Highlights**

Translated the Yo! Sushi standard kit-of-parts design guidelines to fit American, urban atmosphere; Exposed concrete floors, open ceilings to expose structure and deck, sophisticated fixtures and finishes; Translated palate of materials selected for UK locations to the US market of materials in order to meet codes; Utilized minimum circulation/egress requirements without losing seat count; Open kitchen in center of restaurant with conveyor belt delivery to tables

#### **Services Provided**

Full service interior architectural design